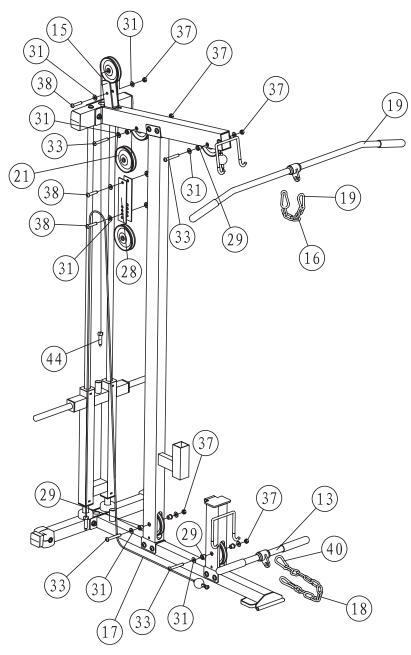

### **STEP 4**

Complete Cable (15,17) assembly using: 7 x (21) Pulley 4 x (33) Bolt 14 x (31) Washer 8 x (29) Pulley Spacer 7 x (37) Nylon Lock Nut 3 x (38) Bolt 2 x (28) Pulley Plate

Attach Long Bar (19) and Short Bar (13) as shown.

## **STEP 5**

Complete Seat Pad (20) assembly using:

| 2 x (7) Seat Pad Tube | 1 x (35) Bolt |
|-----------------------|---------------|
| 5 x (31) Washer       | 4 x (33) Bolt |

Slide L Pin (22) through holes in Foot Plate (11) and Main Base (1).